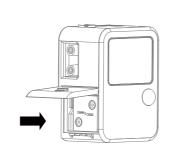

#### Camera Parts

Install Camera Battery(AA\*4pcs).

\*Lithium battery or any battery voltage higher than 1.7 volts are not recommended.

\*Diameter larger than 14mm are not recommended.

Insert desiccant sheets into the bottom gap Renew desiccant sheet before recording