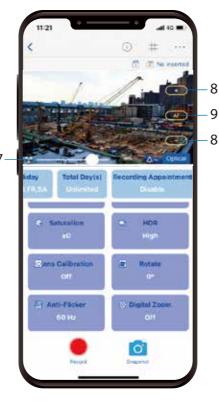

## Camera Icons:

- 1. Home: Back to main page
- 2. Current parameter: Show current parameters
- 3. Grid: 3x3 gird
- 4. More Settings: Enter more settings page
- 5. Power supply: Current power supply
- 6. Memory card: Current memory card status
- 7. Zoom: Drag to adjust zoom in/out
- 8. Focus: Tap to adjust focus
- 9. Auto focus: Tap to auto focus