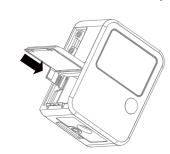

#### First Installation

Install mSD Card, keep contact pins side up, and insert with arrow angle

\*Format mSD card before use.

\*Seal battery cover firmly to avoid from moisture damage, or will be considered as a human cause factor which not covered by warranty.