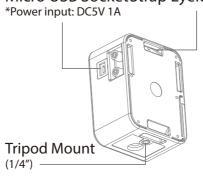

#### Camera Parts

Install Camera Battery(AA\*4pcs).

\*Lithium battery or any battery voltage higher than 1.7 volts are not recommended.

\*Diameter larger than 14mm are not recommended.

Insert desiccant sheets into the bottom gap Renew desiccant sheet before recording