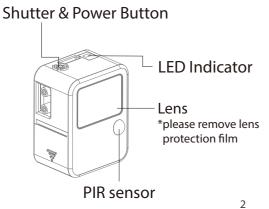

## Camera Icons:

- 1. Home: Back to main page
- 2. Current parameter: Show current parameters
- 3. Grid: 3x3 gird
- 4. More Settings: Enter more settings page
- 5. Power supply: Current power supply
- 6. Memory card: Current memory card status
- 7. Zoom: Drag to adjust zoom in/out
- 8. Focus: Tap to adjust focus
- 9. Auto focus: Tap to auto focus