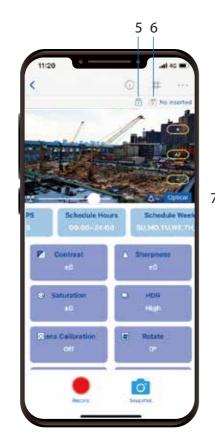

## Camera Icons:

- 1. Home: Back to main page
- 2. Current parameter: Show current parameters
- 3. Grid: 3x3 gird
- 4. More Settings: Enter more settings page
- 5. Power supply: Current power supply
- 6. Memory card: Current memory card status
- 7. Zoom: Drag to adjust zoom in/out
- 8. Focus: Tap to adjust focus
- 9. Auto focus: Tap to auto focus