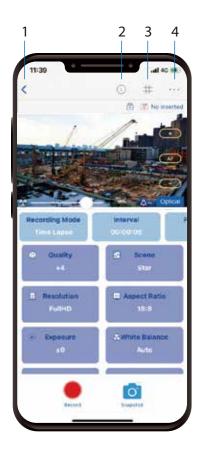

## Camera Icons:

- 1. Home: Back to main page
- 2. Current parameter: Show current parameters
- 3. Grid: 3x3 gird
- 4. More Settings: Enter more settings page
- 5. Power supply: Current power supply
- 6. Memory card: Current memory card status
- 7. Zoom: Drag to adjust zoom in/out
- 8. Focus: Tap to adjust focus
- 9. Auto focus: Tap to auto focus