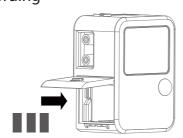

#### First Installation

Install mSD Card, keep contact pins side up, and insert with arrow angle

\*Format mSD card before use.

\*Seal battery cover firmly to avoid from moisture damage, or will be considered as a human cause factor which not covered by warranty.