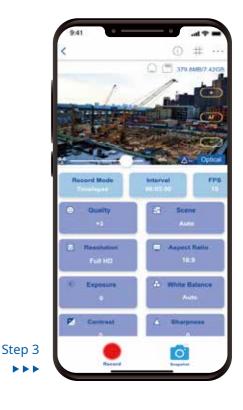

## Camera Icons:

- 1. Home: Back to main page
- 2. Current parameter: Show current parameters
- 3. Grid: 3x3 gird
- 4. More Settings: Enter more settings page
- 5. Power supply: Current power supply
- 6. Memory card: Current memory card status
- 7. Zoom: Drag to adjust zoom in/out
- 8. Focus: Tap to adjust focus
- 9. Auto focus: Tap to auto focus