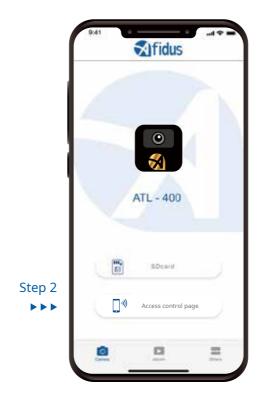

#### Connecting

On your phone setting

Step 1: Turn on your mobile phone WI-FI. In WI-FI SSID select the time lapse camera

ATL230\_xxxxxxxxxxx Default password is 12345678

Step 2. Open Afidus TLC APP. Click "Access control page" icon to connect with the ATL-230.

Step 3: Set up camera parameter and enjoy time lapse after click"Record"

#### Main Screen:

Connect your smartphone with Afidus camera

Downloaded time lapse video/snapshot

FAQ

3